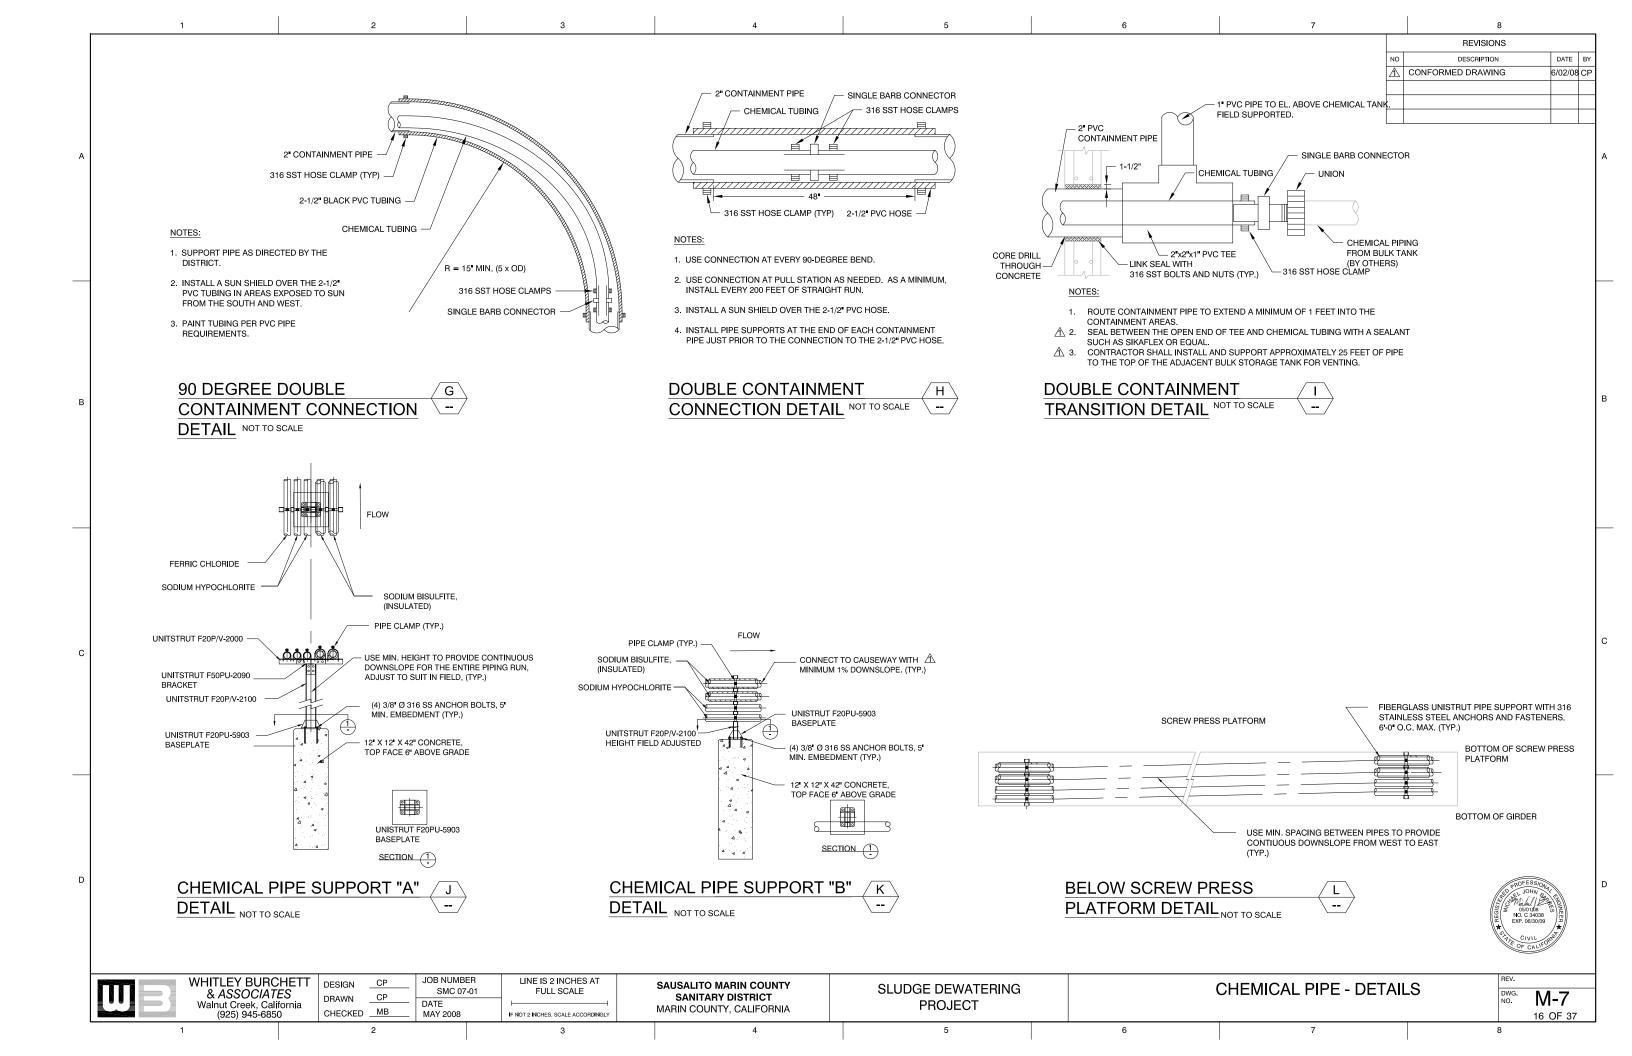

| REVISIONS   |                   |         |    |
|-------------|-------------------|---------|----|
| NO          | DESCRIPTION       | DATE    | BY |
| $\triangle$ | CONFORMED DRAWING | 6/02/08 | СР |
|             |                   |         |    |
|             |                   |         |    |