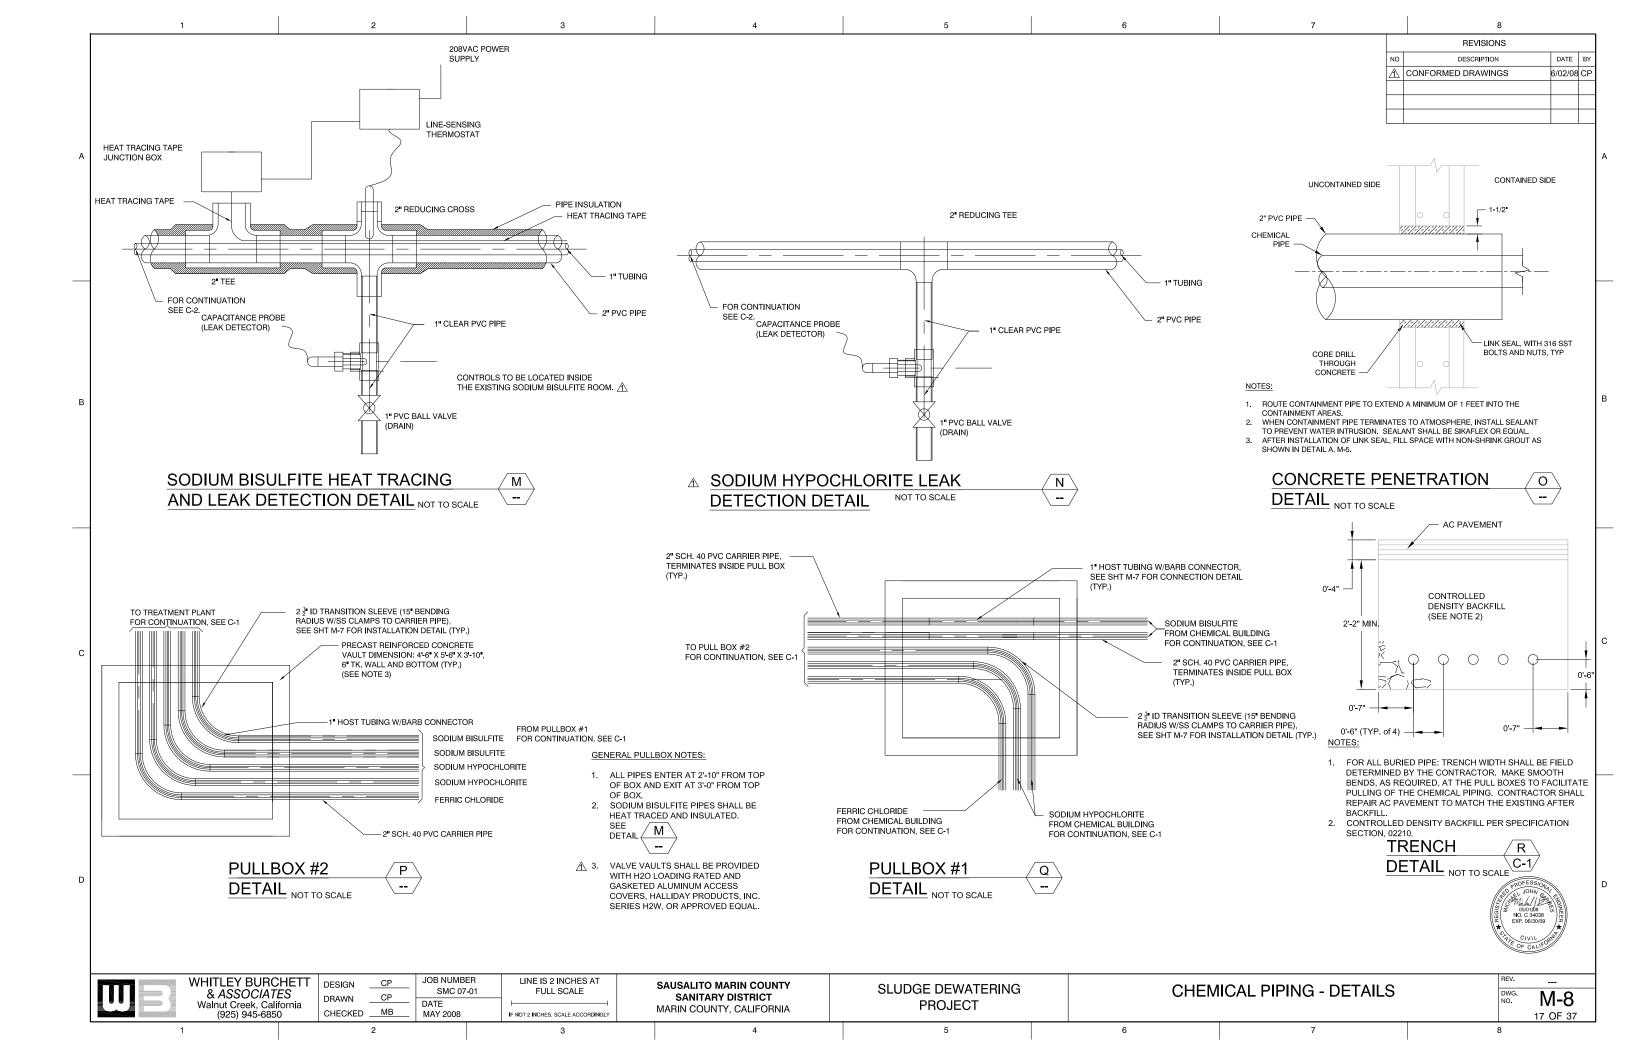

| REVISIONS   |                   |         |    |
|-------------|-------------------|---------|----|
| NO          | DESCRIPTION       | DATE    | BY |
| $\triangle$ | CONFORMED DRAWING | 6/02/08 | СР |
|             |                   |         |    |
|             |                   |         |    |