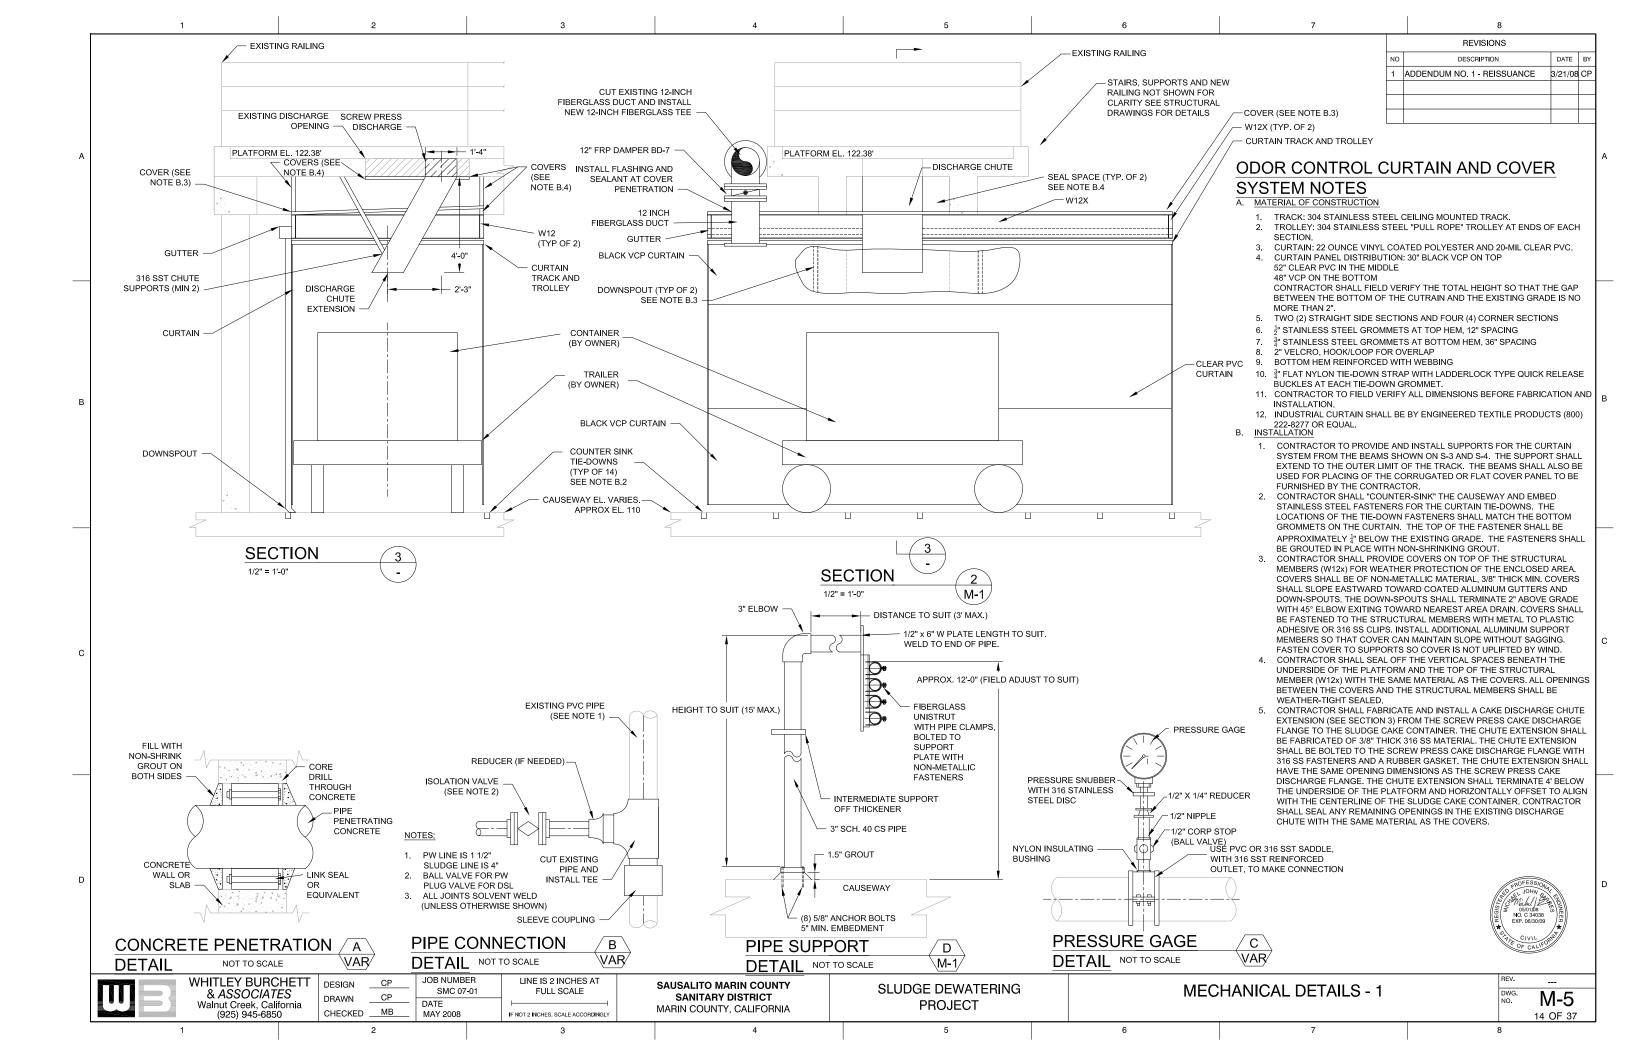

| REVISIONS   |                   |         |    |
|-------------|-------------------|---------|----|
| NO          | DESCRIPTION       | DATE    | BY |
| $\triangle$ | CONFORMED DRAWING | 6/02/08 | СР |
|             |                   |         |    |
|             |                   |         |    |