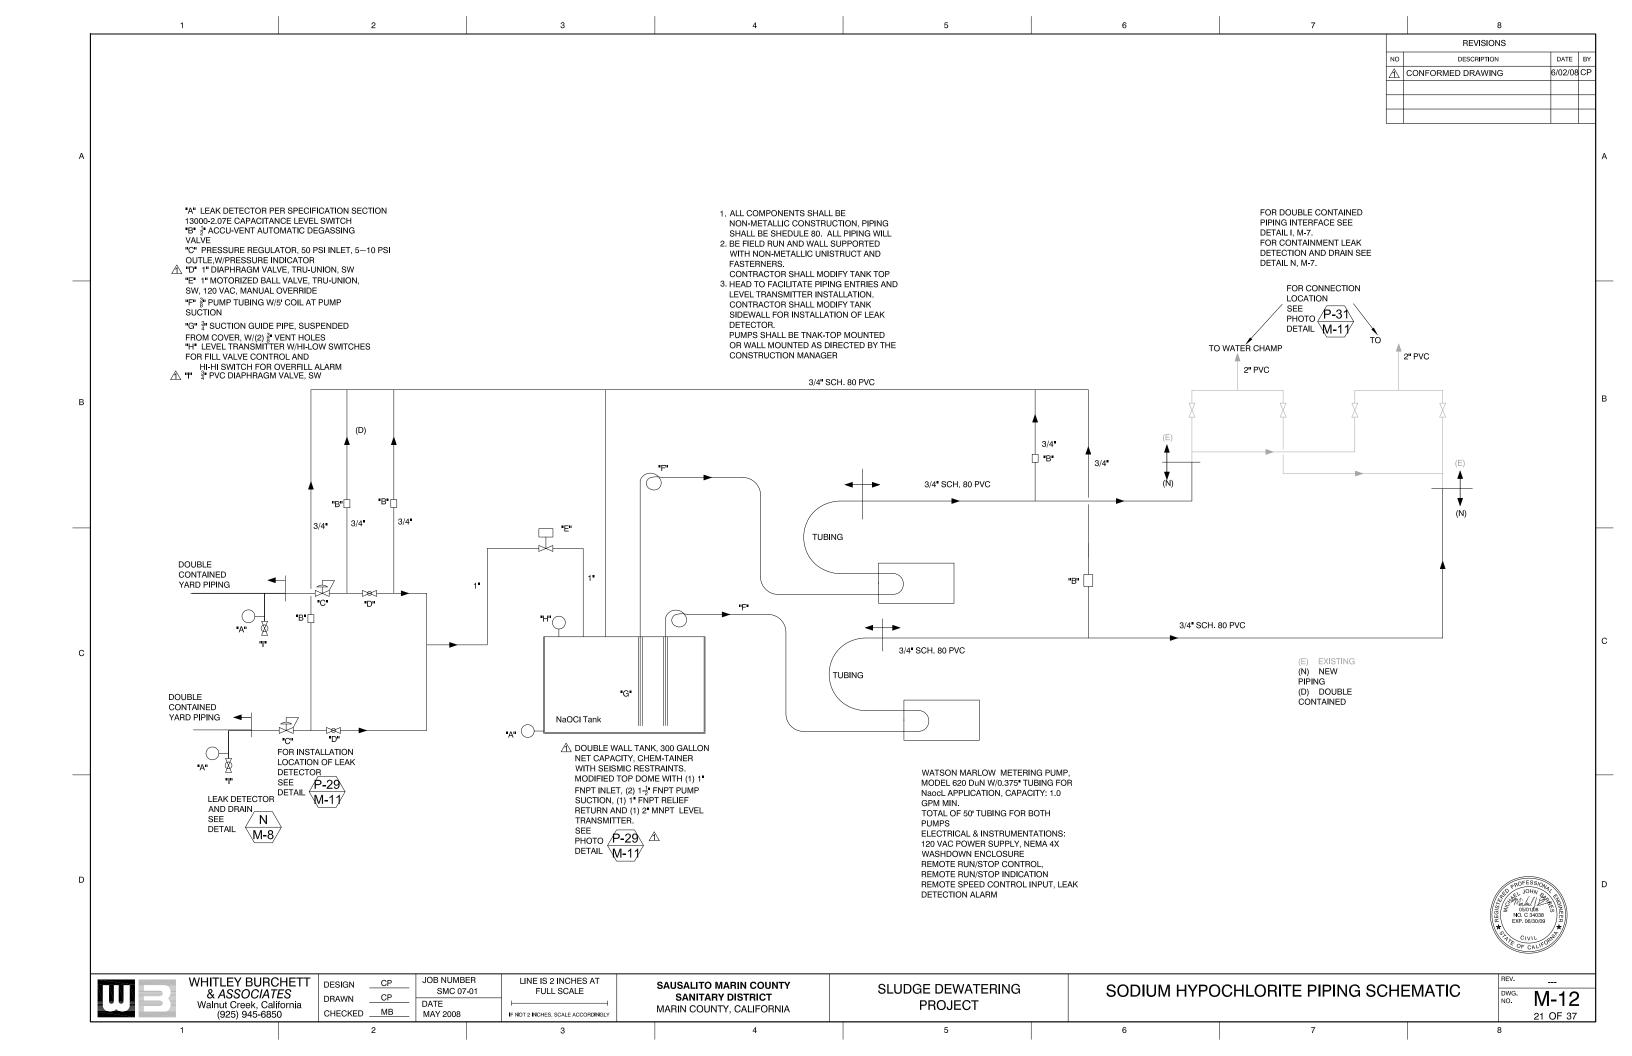

| BY |
| $\triangle$ | CONFORMED DRAWING | 6/02/08 | СР |
|             |                   |         |    |
|             |                   |         |    |

PHOTO (P-3a) (GRIT CLASSIFIER PIPING) NOT TO SCALE

- HATCHED PIPING TO BE REMOVED.
   GATE VALVE TO BE REMOVED AND RETURNED TO DISTRICT. REMAINING PIPE TO BE CAPPED.
   REMOVE EXISTING PIPING FROM SLAB AND SEAL WITH NON-SHRINK GROUT.



PHOTO (P-3b) (GRIT CLASSIFIER PIPING) NOT TO SCALE





WHITLEY BURCHETT
& ASSOCIATES
Walnut Creek, California
(925) 945-6850

DESIGN
DRAWN
CHECKED

JOB NUMBER SMC 07-01 \_\_\_CP CP \_\_MB CHECKED MAY 2008

LINE IS 2 INCHES AT FULL SCALE

SAUSALITO MARIN COUNTY SANITARY DISTRICT MARIN COUNTY, CALIFORNIA

SLUDGE DEWATERING **PROJECT** 

**DEMOLITION DETAILS** 

M-2a 11a OF 37