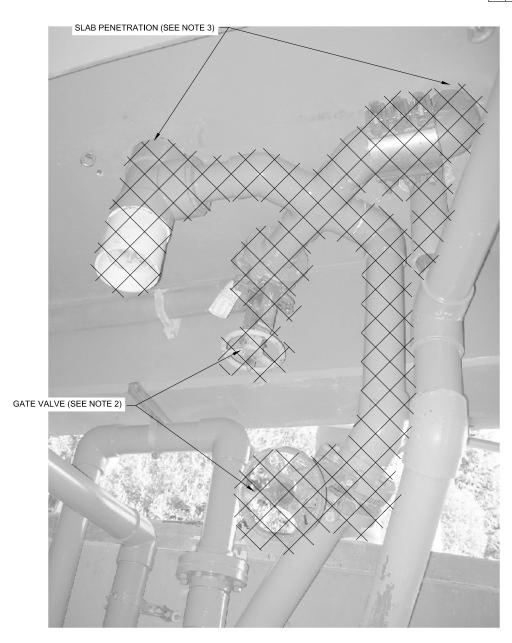

PHOTO (P-3a) (GRIT CLASSIFIER PIPING) NOT TO SCALE

- HATCHED PIPING TO BE REMOVED.
   GATE VALVE TO BE REMOVED AND RETURNED TO DISTRICT. REMAINING PIPE TO BE CAPPED.
   REMOVE EXISTING PIPING FROM SLAB AND SEAL WITH NON-SHRINK GROUT.

PHOTO (P-3b) (GRIT CLASSIFIER PIPING) NOT TO SCALE

WHITLEY BURCHETT
& ASSOCIATES
Walnut Creek, California
(925) 945-6850

DESIGN
DRAWN
CHECKED

JOB NUMBER SMC 07-01 \_\_\_CP CP \_\_MB CHECKED MAY 2008

LINE IS 2 INCHES AT FULL SCALE