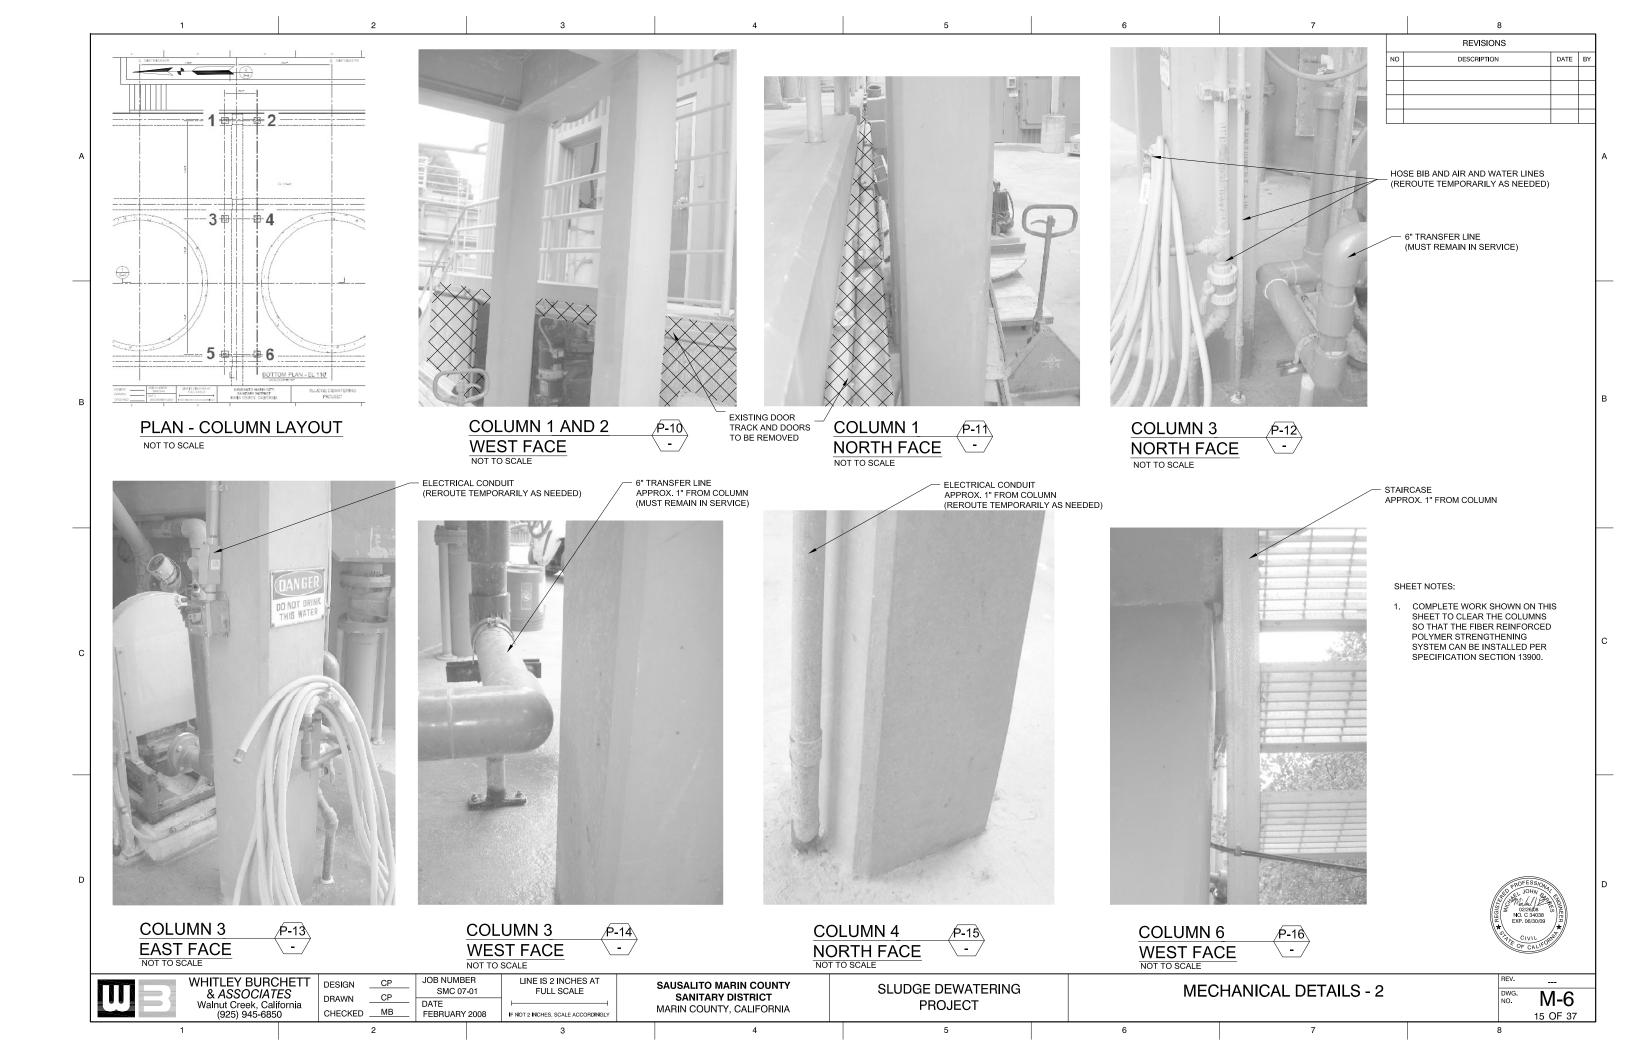

| REVISIONS   |                   |         |    |
|-------------|-------------------|---------|----|
| NO          | DESCRIPTION       | DATE    | BY |
| $\triangle$ | CONFORMED DRAWING | 6/02/08 | СР |
|             |                   |         |    |
|             |                   |         |    |